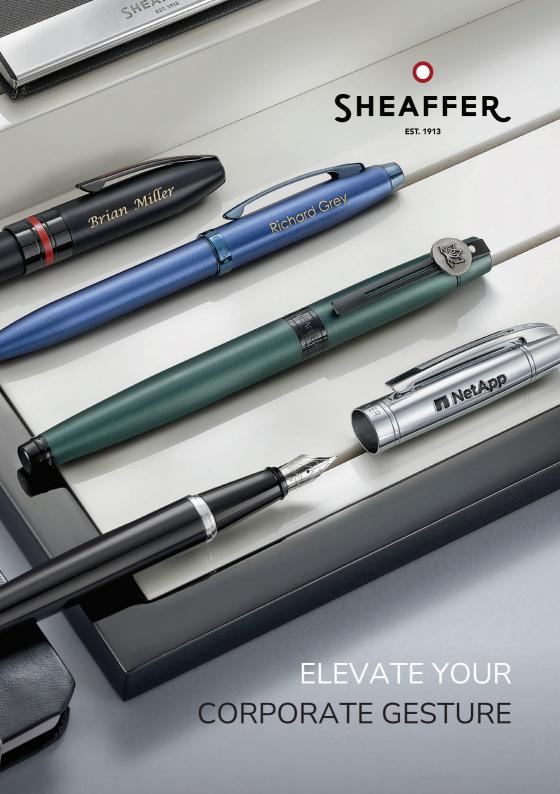

# IT'S NOT JUST A GIFT; IT'S A STATEMENT

# SHEAFFER BUSINESS GIFTING

For over a century, Sheaffer writing instruments have been synonymous with prestige and innovation. Renowned worldwide for our unique writing instruments, we blend tradition with the latest technology to craft pens that not only write smoothly but also stand as collector's favorites.

Personalizing a Sheaffer pen is a source of pride, making it the perfect gift for any occasion. Elevate your corporate gestures with Sheaffer-the epitome of timeless elegance and cutting-edge technology.

### LASER ENGRAVING

Laser engraving utilizes precision laser technology to vaporize materials, creating permanent and deep marks on the pen's surface with intricate designs to bring your name or the logo alive.

## **CLIP EMBLEMS**

Clip Emblems add a touch of professionalism and style to pens by rendering logos in a tangible and standout manner on the pen clip