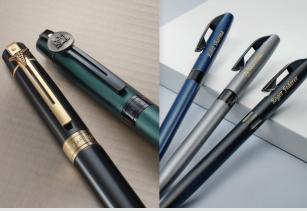

### LASER ENGRAVING

Laser engraving utilizes precision laser technology to vaporize materials, creating permanent and deep marks on the pen's surface with intricate designs to bring your name or the logo alive.

## **CLIP EMBLEMS**

Clip Emblems add a touch of professionalism and style to pens by rendering logos in a tangible and standout manner on the pen clip