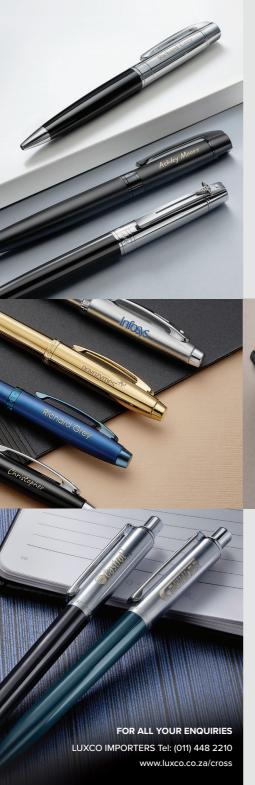

### LASER ENGRAVING

Laser engraving utilizes precision laser technology to vaporize materials, creating permanent and deep marks on the pen's surface with intricate designs to bring your name or the logo alive.

#### DIRECT TO FILM STICKER

Direct to Film Sticker involves DTF (Direct Transfer Film) printing. The resulting adhesive layer adds an extra dimension to the pen, creating a personalized masterpiece.

## **CLIP EMBLEMS**

Clip Emblems add a touch of professionalism and style to pens by rendering logos in a tangible and standout manner on the pen clip